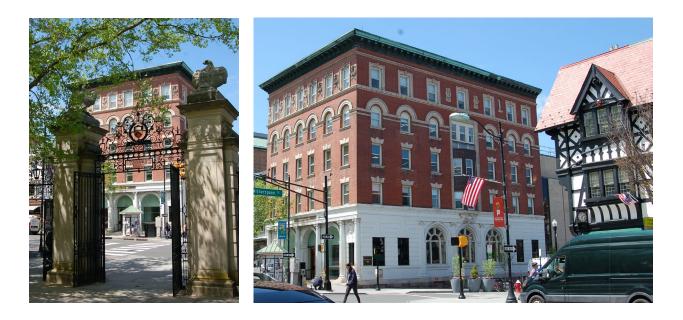

## Sublease Directly Across from Princeton University

# 7,147 Square Feet

90 Nassau Street Princeton, NJ

### Call (609) 452-8880

Entire floor of the iconic 90 Nassau Street building, on the corner of Witherspoon Street, exactly across from Princeton University's FirzRandolph Gate. Turnkey office space: furniture, cabling, and wireless included. Immediate Availability.