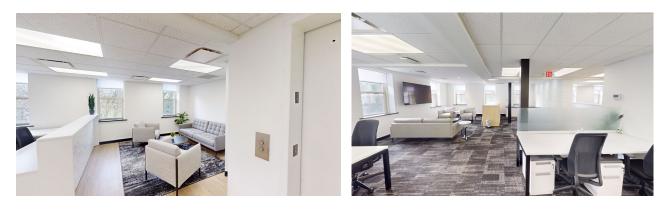

#### 90 Nassau Street Sublet Fact Sheet

| Lease Term     | Expires end of February 2030                             |
|----------------|----------------------------------------------------------|
| Square Footage | Full floor of 7,147 sf with elevator and stair access    |
| Turnkey        | Fully Furnished, fully cabled, and mesh wireless network |
| Features       | 2 Reception areas with chairs/couches                    |
|                | 2 Confernce Rooms with total of 14 seats                 |
|                | 11 private offices (some now furnished w multiple desks) |
|                | Over 60 desks/chairs                                     |
|                | Kitchen                                                  |
|                | Dedicated restrooms                                      |
|                | Wellness Room (quiet, comfortable, private)              |