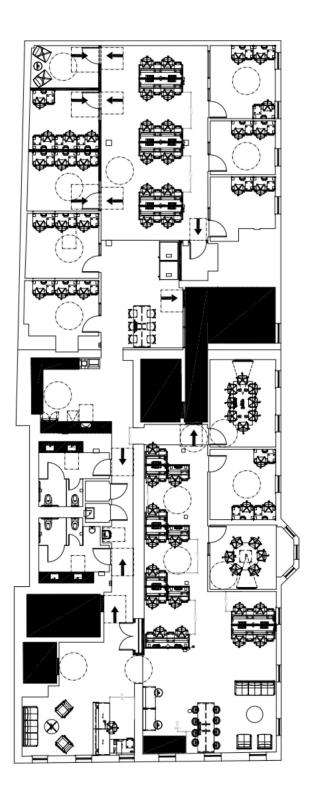

-----|----------------------------------------------------------|
| Square Footage | Full floor of 7,147 sf with elevator and stair access    |
| Turnkey        | Fully Furnished, fully cabled, and mesh wireless network |
| Features       | 2 Reception areas with chairs/couches                    |
|                | 2 Confernce Rooms with total of 14 seats                 |
|                | 11 private offices (some now furnished w multiple desks) |
|                | Over 60 desks/chairs                                     |
|                | Kitchen                                                  |
|                | Dedicated restrooms                                      |
|                | Wellness Room (quiet, comfortable, private)              |











#### 2nd Floor Plan