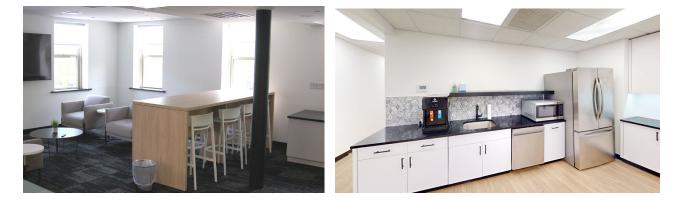

#### 90 Nassau Street Sublet Fact Sheet

| Lease Term     | Expires end of February 2030                             |
|----------------|----------------------------------------------------------|
| Square Footage | Full floor of 7,147 sf with elevator and stair access    |
| Turnkey        | Fully Furnished, fully cabled, and mesh wireless network |
| Features       | 2 Reception areas with chairs/couches                    |
|                | 2 Confernce Rooms with total of 14 seats                 |
|                | 11 private offices (some now furnished w multiple desks) |
|                | Over 60 desks/chairs                                     |
|                | Kitchen                                                  |
|                | Dedicated restrooms                                      |
|                | Wellness Room (quiet, comfortable, private)              |