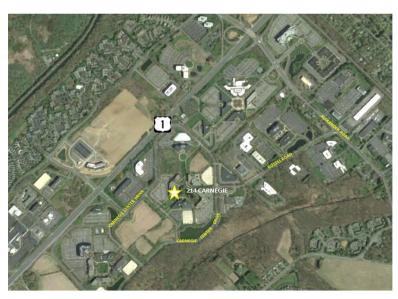

#### **LOCATION:**

- OFF ROUTE 1 IN PRINCETON
- ♦ EASY ACCESS TO INTERTATES 95/295 AND THE NJ TURNPIKE
- ♦ CONVENIENT TO NJ TRANSIT RAIL AT PRINCETON JUNCTION TRAIN STATION
- **♦ US POST OFFICE NEARBY**
- ABUNDANCE OF RETAIL, RESTAURANTS, HOTELS