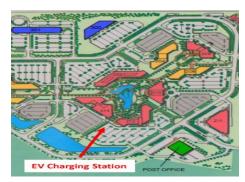

### **AMENITIES:**

On-Site Café with office catering available

**Fitness Center** 

**Conference Centers** 

**Childcare Services** 

**Walking Paths & Greenway** 

**EV Charging Stations** 

#### **LOCATION:**

- OFF ROUTE 1 IN PRINCETON
- ♦ EASY ACCESS TO INTERTATES 95/295 AND THE NJ TURNPIKE
- ♦ CONVENIENT TO NJ TRANSIT RAIL AT PRINCETON JUNCTION TRAIN STATION
- **♦ US POST OFFICE NEARBY**
- ABUNDANCE OF RETAIL, RESTAURANTS, HOTELS