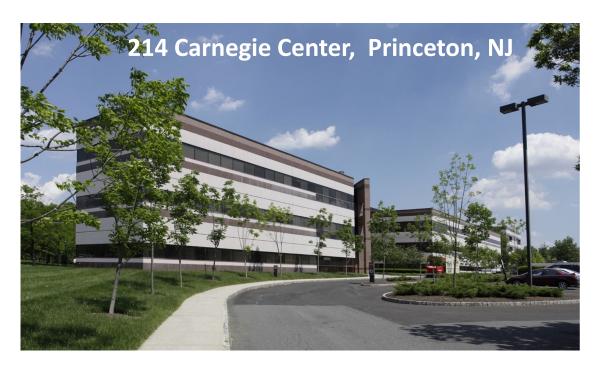

# MORFORD & DODDS REALTY

COMMERCIAL REAL ESTATE ADVISORS

## 4,890 SF OFFICE SPACE AVAILABLE FOR SUBLEASE TERM THROUGH FEBRUARY 28, 2032

- Immediate possession
- Direct Lobby access
- 2nd Floor (Looking directly into Atrium vestibule)
- Café on-site
- Deck parking