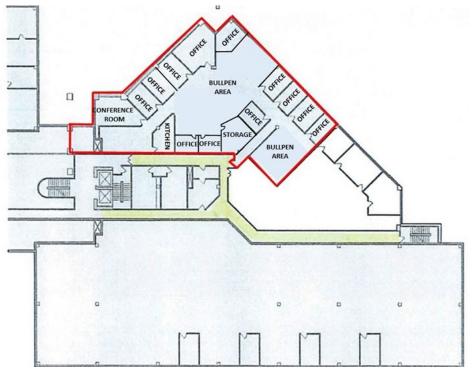

## 4,890 SF OFFICE SPACE AVAILABLE FOR SUBLEASE TERM THROUGH FEBRUARY 28, 2032

- Immediate possession
- Direct Lobby access
- 2nd Floor (Looking directly into Atrium vestibule)
- Café on-site
- Deck parking